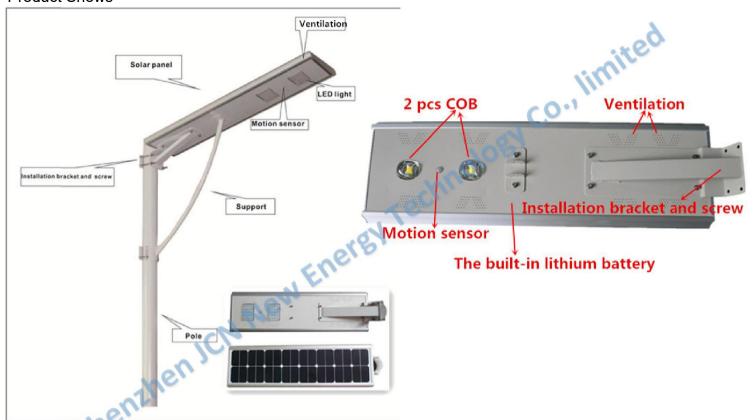

## **Product Shows**

| All in one solar street/garden light (60W) |                  |                                                                                                                                                                                                                                                                |               |                 |
|--------------------------------------------|------------------|----------------------------------------------------------------------------------------------------------------------------------------------------------------------------------------------------------------------------------------------------------------|---------------|-----------------|
| Solar panel                                | Max power        | 18V 80W (Sunpower monocrystalline silicon from USA)                                                                                                                                                                                                            |               |                 |
|                                            | Life time        | 25 years                                                                                                                                                                                                                                                       |               |                 |
| Battery                                    | Туре             | 12.8V 42AH(Lithium iron phosphate Battery); brand:mottcell                                                                                                                                                                                                     |               |                 |
|                                            | Life time        | 5 years                                                                                                                                                                                                                                                        |               |                 |
| LED Lamp<br>(with motion sensor)           | Max power        | 12V 60W                                                                                                                                                                                                                                                        |               |                 |
|                                            | Led chip brand   | Bridgelux from USA with high brightness                                                                                                                                                                                                                        |               |                 |
|                                            | Lumen (LM)       | 7500-7800lm (125-130lm/w)                                                                                                                                                                                                                                      |               |                 |
|                                            | Life time        | 50,000hours                                                                                                                                                                                                                                                    |               |                 |
|                                            | Viewing Angle    | 120°                                                                                                                                                                                                                                                           |               | im              |
| Controller                                 | Specifications   | 24V 10A MPPT intelligent controller,light and time control,auto ON/OFF Overload Protection;Over Charging Protection;Over Discharge protection Short circuit protection;Anti reverse polarity protection Cutting off by itself;Anti pouring charge;Anti thunder |               |                 |
| Accessories                                | For installation | Installation bracket/Nuts/Bolts                                                                                                                                                                                                                                |               |                 |
| Charge time                                | By sun           | 6 hours                                                                                                                                                                                                                                                        |               |                 |
| Discharge time                             | Full power       | more 15 hours                                                                                                                                                                                                                                                  |               |                 |
|                                            | Saving mode      | more 30 hours                                                                                                                                                                                                                                                  |               |                 |
| Working Temperature                        | Range( °C )      | -30℃~+70℃                                                                                                                                                                                                                                                      |               |                 |
| Colour temperature                         | Range(k)         | 6000-7500k (can customized)                                                                                                                                                                                                                                    |               |                 |
| Mounting height                            | Range (m)        | (m) 7-9m                                                                                                                                                                                                                                                       |               |                 |
| Wpace between light                        | Range (m) 25-30m |                                                                                                                                                                                                                                                                |               |                 |
| Lamps material of main                     | Aluminium alloy  |                                                                                                                                                                                                                                                                |               |                 |
| Certificate                                | CE/ROHS/IP65     |                                                                                                                                                                                                                                                                |               |                 |
| Warranty period                            | 2 years          |                                                                                                                                                                                                                                                                |               |                 |
| Packing & Weight                           | Product size     | 1200*380*160mm                                                                                                                                                                                                                                                 | Carton size   | 1230*460*230 mm |
|                                            | Product weight   | 22kg                                                                                                                                                                                                                                                           | GW.for carton | 25.5kg          |
|                                            | Packing box      | neutral                                                                                                                                                                                                                                                        | Q'ty/ctn      | 1sets/ctn       |
| Packs Containers                           | 20' GP           | 280 sets                                                                                                                                                                                                                                                       | 40' GP        | 620 sets        |