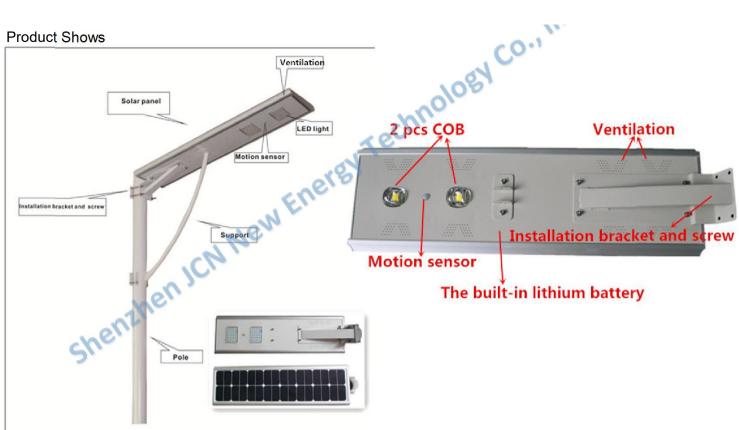

| Q'ty/ctn      | 1sets/ctn       |  |
| Packs Containers                           | 20' GP           | 280 sets                                                                                                                                                                                                                                                       | 40' GP        | 620sets         |  |

- 1.Sample Price and Wholesale Price in this offer are based on EXW price, not including shipping costs , tax and duties;
- 2.More quantity, more discount;
  3.Payment method: T/T 100% or Western Union 100% Under USD30,00, 30% Deposit and 70% before delivery for more than USD 30,00;
  4.Quotation validity: 20 days.

## **Product Shows**



## **Applications**





## The advantages of all in one solar street light.

- 1,All in one solar street light centralize a high-efficiency solar panels, 5 years long-life Lithium iron phosphate Battery, high luminous efficiency of LED and intelligent controllers, motion sensor, anti-theft mounting brackets into one solar street light.
- 2,The benefits of all in one solar street light is easy to install, light weight, usually two workers can complete the installation only with a wrench in 5 minutes, neither the use of heavy equipment or tools, nor technical support or engineers's guidance.