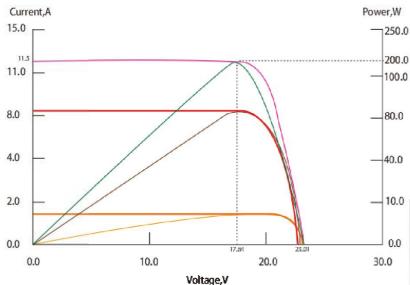

### **Electrical Characteristics**

#### Current-Voltage & Power-Voltage charcteristics various irradiance levels